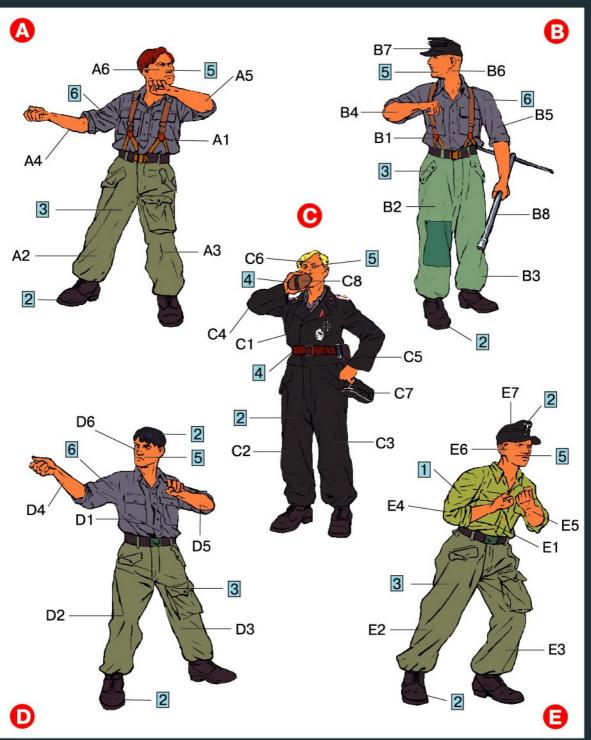

## GERMAN TANK CREW AT WORK

| N⁰ | Vallejo | TESTOR | TAMIYA | HUMBROL | REVELL | Mr. Color | Color       | Цвет         |
|----|---------|--------|--------|---------|--------|-----------|-------------|--------------|
| 1  | 833     | 1712   | XF49   | 26      | 86     | 19        | Khaki       | Хаки         |
| 2  | 950     | 1749   | XF1    | 33      | 8      | 33        | Black       | Черный       |
| 3  | 920     | 1723   | XF65   | 125     | 67     | 130       | Field Grey  | Серо-Зеленый |
| 4  | 825     | 1701   | XF52   | 186     | 381    | 36        | Brown       | Коричневый   |
| 5  | 815     | 1516   | XF15   | 61      | 35     | 51        | Skintone    | Телесный     |
| 6  | 987     | 1721   | XF20   | 145     | 374    | 60        | Medium Grey | Серый        |